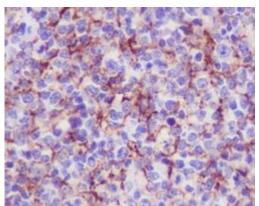

## **Product Description**

Pioneering GTPase and Oncogene Product Development since 2010

Immunohistochemistry analysis of paraffin-embedded Human tonsil using VCAM1 antibody.High-pressure and temperature Sodium Citrate pH 6.0 was used for antigen retrieval.