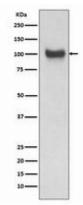

Western blot analysis of VCAM1 in mouse kidney lysates using VCAM1 antibody.

Immunofluorescence analysis of VCAM1 in K562 using VCAM1 antibody.