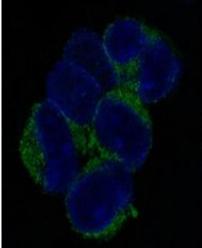

Western blot analysis of VCAM1 in mouse kidney lysates using VCAM1 antibody.

Immunofluorescence analysis of VCAM1 in K562 using VCAM1 antibody.