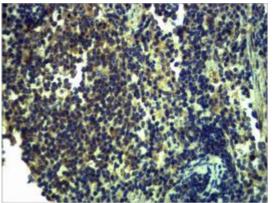

成分: PBS (without Mg2+ and Ca2+), pH 7.3 containing 50% glycerol,

0.5% BSA and 0.02% sodium azide

研究领域: Immunology

储存和运输: Store at -20°C. Avoid repeated freezing and thawing

Immunohistochemistry analysis of paraffin-embedded mouse Spleen Tissue using Toll-Like Receptor 13 antibody. High-pressure and temperature Sodium Citrate pH 6.0 was used for antigen retrieval.