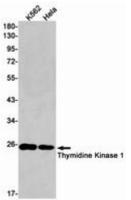

Western blot analysis of Thymidine Kinase 1 in K562, Hela lysates using Thymidine Kinase antibody.