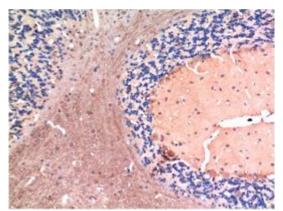

## **Product Description**

Pioneering GTPase and Oncogene Product Development since 2010

Immunohistochemical analysis of paraffin-embedded Human tonsils using TGF beta 1 (7C9) antibody.High-pressure and temperature Sodium Citrate pH 6.0 was used for antigen retrieval.