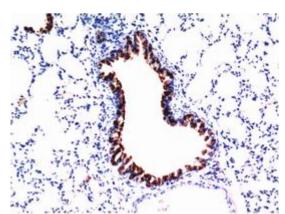

Immunohistochemistry analysis of paraffin-embedded mouse Lung Tissue using TGF beta 1 (7C9) antibody.High-pressure and temperature Sodium Citrate pH 6.0 was used for antigen retrieval.