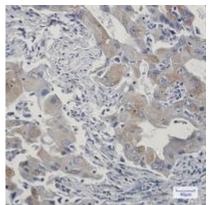

## **Product Description**

Pioneering GTPase and Oncogene Product Development since 2010

Immunohistochemistry analysis of paraffin-embedded Human lung cancer using TRAF6BP antibody.High-pressure and temperature Sodium Citrate pH 6.0 was used for antigen retrieval.