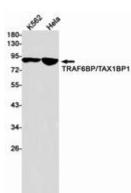

Western blot analysis of TRAF6BP/TAX1BP1 in K562, Hela lysates using TAX1BP1 antibody.