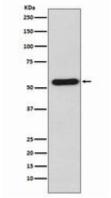

抗原: A synthesized peptide derived from human Staufen

经过测试的应用: WB,ICC/IF,FC

推荐稀释比: WB: 1/500-1/1000 IF: 1/50-1/200 FC: 1/50-1/100

种属反应性: Rabbit

克隆性: Rabbit Polyclonal

分子量: Calculated MW: 63 kDa; Observed MW: 55 kDa

Western blot analysis of Staufen in K562 lysates using Staufen antibody.