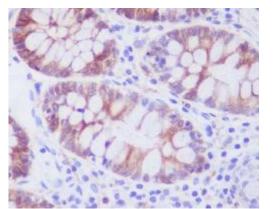

## **Product Description**

Pioneering GTPase and Oncogene Product Development since 2010

Immunohistochemistry analysis of paraffin-embedded Human colon using Stathmin 1 antibody.Highpressure and temperature Sodium Citrate pH 6.0 was used for

antigen retrieval.