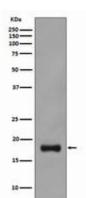

抗原: A synthesized peptide derived from human Stathmin 1 经过测试的应用: WB,IHC-P,ICC/IF,IP,FC

推荐稀释比: WB: 1/500-1/1000 IHC: 1/50-1/100 IF: 1/50-1/200 IP: 1/20 FC:

1/50-1/100

种属反应性: Rabbit

克隆性: Rabbit Polyclonal

分子量: Calculated MW: 17 kDa; Observed MW: 17 kDa