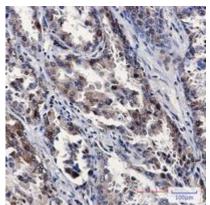

## **Product Description**

Pioneering GTPase and Oncogene Product Development since 2010

Immunohistochemistry analysis of paraffin-embedded Human lung cancer using Stathmin 1 antibody.High-pressure and temperature Sodium Citrate pH 6.0 was used for antigen retrieval.