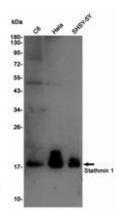

Western blot analysis of Stathmin 1 in C6, Hela, SH-SY5Y lysates using Stathmin 1 antibody.