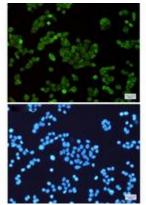

## **Product Description**

Pioneering GTPase and Oncogene Product Development since 2010

STAT5A/B antibody, and DAPI(blue) STAT5 antibody.

Immunocytochemistry analysis of Western blot analysis of STAT5a/b STAT5A/B(green) in Hela using in K562, C6, 3T3, Hela lysates using in K562, C6, 3T3, Hela lysates using