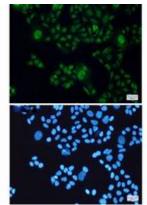

## **Product Description**

Pioneering GTPase and Oncogene Product Development since 2010

Immunocytochemistry analysis of STAT3(green) in Hela using STAT3 antibody,and DAPI(blue) Western blot analysis of STAT3 in Jurkat, C6, CHO-K1 lysates using STAT3 antibody.