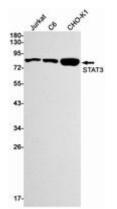

## **Product Description**

Pioneering GTPase and Oncogene Product Development since 2010

Immunocytochemistry analysis of STAT3(green) in Hela using STAT3 antibody,and DAPI(blue) Western blot analysis of STAT3 in Jurkat, C6, CHO-K1 lysates using STAT3 antibody.