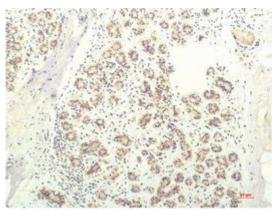

## **Product Description**

Pioneering GTPase and Oncogene Product Development since 2010

Immunohistochemical analysis of paraffin-embedded Human tonsils using STATI (9D6) antibody.High-pressure and temperature Sodium Citrate pH 6.0 was used for antigen retrieval.