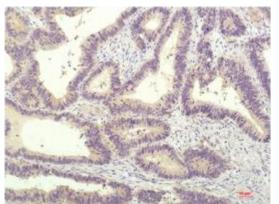

Immunohistochemistry analysis of paraffin-embedded Human Breast CarrcinomaTissue using STATI (9D6) antibody.Highpressure and temperature Sodium Citrate pH 6.0 was used for antigen retrieval.