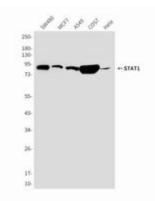

## **Product Description**

Pioneering GTPase and Oncogene Product Development since 2010

Immunoprecipitation analysis of STAT1 (6C2) in Hela lysates using STAT1 antibody.

Western blot analysis of STAT1 in Hela, MCF-7, COS7, SW480 and A549 lysates using STAT1 antibody.