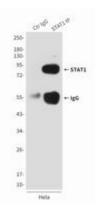

## **Product Description**

Pioneering GTPase and Oncogene Product Development since 2010

Immunoprecipitation analysis of STAT1 (6C2) in Hela lysates using STAT1 antibody.

Western blot analysis of STAT1 in Hela, MCF-7, COS7, SW480 and A549 lysates using STAT1 antibody.