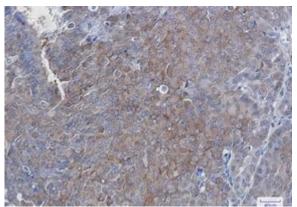

## **Product Description**

Pioneering GTPase and Oncogene Product Development since 2010

Immunohistochemistry analysis of paraffin-embedded Human breast cancer tissue using SQSTM1 SQSTM1/p62 (green) in U87-MG antibody. High-pressure and temperature Sodium Citrate pH 6.0 was used for antigen retrieval.