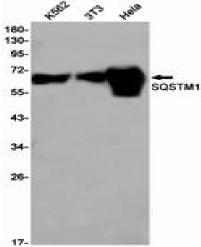

Immunocytochemistry analysis of using SQSTM1/p62 antibody, and DAPI(blue).

Western blot analysis of SQSTM1 in K562, 3T3, Hela lysates using SQSTM1 antibody.