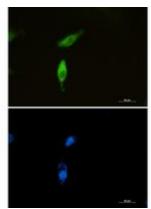

Immunocytochemistry analysis of using SQSTM1/p62 antibody, and DAPI(blue).

Western blot analysis of SQSTM1 in K562, 3T3, Hela lysates using SQSTM1 antibody.