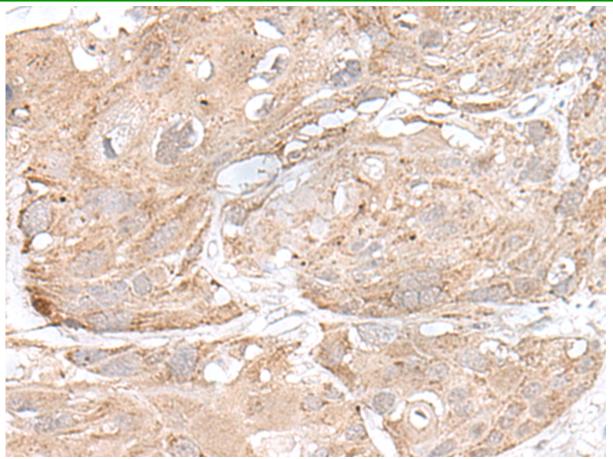

## **Product Description**

Pioneering GTPase and Oncogene Product Development since 2010

Immunohistochemistry analysis of paraffin-embedded Human esophagus cancer tissue using 218801(SNRNP25 Antibody) at a dilution of 1/65(Cytoplasm and Nucleus).