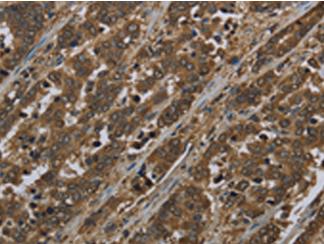

Immunohistochemistry analysis of paraffin-embedded Human liver cancer tissue using 216284(Anti-SNCG Antibody) at a dilution of 1/50.