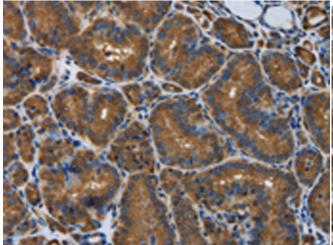

成分: PBS (without Mg2+ and Ca2+), pH 7.4, 150 mM NaCl, 0.05% Sodium Azide and 40% glycerol

研究领域: Neuroscience

储存和运输: Store at -20°C. Avoid repeated freezing and thawing

Immunohistochemistry analysis of paraffin-embedded Human thyroid cancer tissue using 216284(SNCG Antibody) at a dilution of 1/50(Cytoplasm).