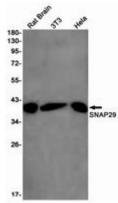

抗原: A synthetic peptide of human SNAP29

经过测试的应用: WB,ICC/IF,IP

推荐稀释比: WB: 1/500-1/1000 IF: 1/50-1/200 IP: 1/20

种属反应性: Rabbit

克隆性: Rabbit Monoclonal

克隆编号: R01-8C8

分子量: Calculated MW: 29 kDa; Observed MW: 29 kDa