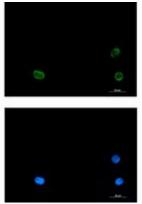

## **Product Description**

Pioneering GTPase and Oncogene Product Development since 2010

SNAP29 (green) in K562 using SNAP29 antibody, and DAPI (blue).