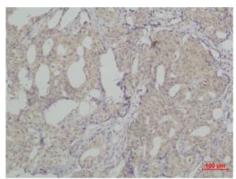

种属反应性: Human, Mouse and Rat

成分: PBS (without Mg2+ and Ca2+), pH 7.3 containing 50% glycerol, 0.5% BSA and

0.02% sodium azide 研究领域: Neuroscience

储存和运输: Store at -20°C. Avoid repeated freezing and thawing

Immunohistochemistry analysis of paraffin-embedded Human Breast caricnoma using SNAI2 antibody Highpressure and temperature Sodium Citrate pH 6.0 was used for antigen retrieval.