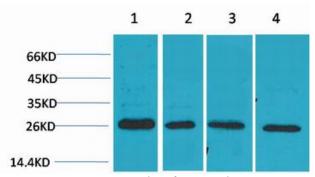

Western blot analysis of SNAI2 in MCF-7, mouse Heart, rat Heart, rat Brain lysates using SNAI2 antibody.