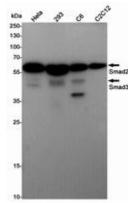

## **Product Description**

Pioneering GTPase and Oncogene Product Development since 2010

Western blot analysis of Smad2/3 in Hela, 293, C6, C2C12 lysates using Smad2/3 antibody.

Immunocytochemistry analysis of Smad2/3 (green) in HT-1080 using Smad2/3 antibody,and DAPI(blue).