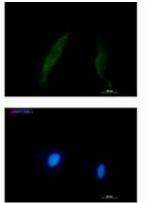

## **Product Description**

Pioneering GTPase and Oncogene Product Development since 2010

Western blot analysis of Smad2/3 in Hela, 293, C6, C2C12 lysates using Smad2/3 antibody.

Immunocytochemistry analysis of Smad2/3 (green) in HT-1080 using Smad2/3 antibody,and DAPI(blue).