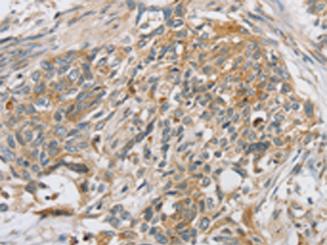

成分: PBS (without Mg2+ and Ca2+), pH 7.4, 150 mM NaCl, 0.05% Sodium Azide and 40% glycerol

研究领域: Metabolism

储存和运输: Store at -20°C. Avoid repeated freezing and thawing

In comparision with the IHC on the left, the same paraffin-embedded peptide and then with 214710 (Anti-SLC5A6 Antibody) at dilution 1/20.