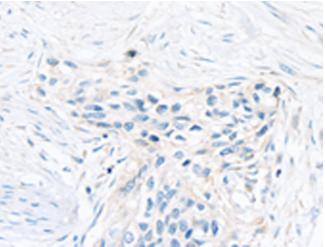

成分: PBS (without Mg2+ and Ca2+), pH 7.4, 150 mM NaCl, 0.05% Sodium Azide and 40% glycerol

研究领域: Metabolism

储存和运输: Store at -20°C. Avoid repeated freezing and thawing

In comparision with the IHC on the left, the same paraffin-embedded peptide and then with 214710 (Anti-SLC5A6 Antibody) at dilution 1/20.