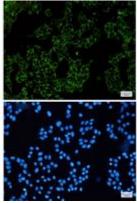

Immunocytochemistry analysis of Western blot analysis of SGSM1 in SGSM1(green) in Hela using SGSM1 K562, Hela lysates using SGSM1 antibody, and DAPI(blue)

antibody.