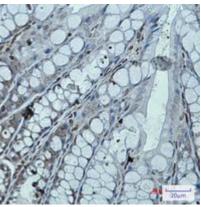

## **Product Description**

Pioneering GTPase and Oncogene Product Development since 2010

Western blot analysis of RUNX1/2/3 in RAW264.7 lysates using RUNX1/2/3 antibody.

Immunohistochemistry analysis of paraffin-embedded mouse colon using RUNX antibody.High-pressure and temperature Sodium Citrate pH 6.0 was used for antigen retrieval.