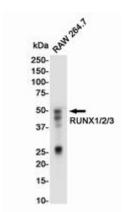

## **Product Description**

Pioneering GTPase and Oncogene Product Development since 2010

Western blot analysis of RUNX1/2/3 in RAW264.7 lysates using RUNX1/2/3 antibody.

Immunohistochemistry analysis of paraffin-embedded mouse colon using RUNX antibody.High-pressure and temperature Sodium Citrate pH 6.0 was used for antigen retrieval.