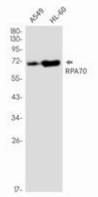

0.5% BSA and 0.02% sodium azide

研究领域: Epigenetics and Nuclear Signaling

储存和运输: Store at -20°C. Avoid repeated freezing and thawing

Western blot analysis of RPA70 in A549, HL-60 lysates using RPA70 antibody.