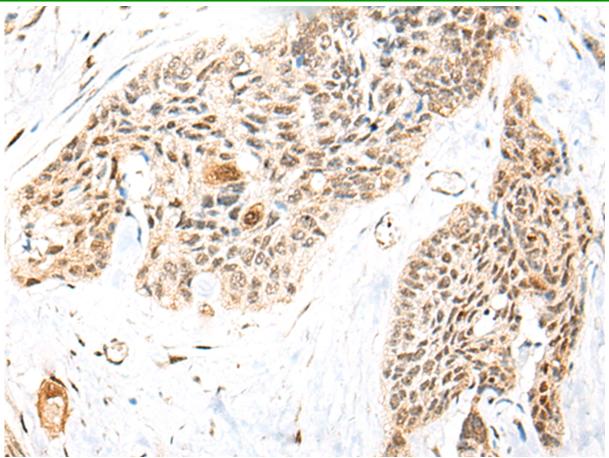

## **Product Description**

Pioneering GTPase and Oncogene Product Development since 2010

Immunohistochemistry analysis of paraffin-embedded Human esophagus cancer tissue using 216761(RBMS2 Antibody) at a dilution of 1/35(Cytoplasm and Nucleus).