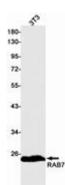

## **Product Description**

Pioneering GTPase and Oncogene Product Development since 2010

Immunohistochemistry analysis of paraffin-embedded Human lung

Citrate pH 6.0 was used for

antigen retrieval.

cancer using RAB7 antibody. High- Western blot analysis of RAB7 in pressure and temperature Sodium 3T3 lysates using Rab7 antibody.