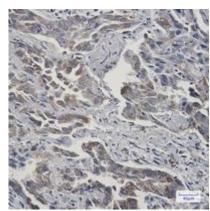

## **Product Description**

Pioneering GTPase and Oncogene Product Development since 2010

Immunohistochemistry analysis of paraffin-embedded Human lung

Citrate pH 6.0 was used for

antigen retrieval.

cancer using RAB7 antibody. High- Western blot analysis of RAB7 in pressure and temperature Sodium 3T3 lysates using Rab7 antibody.