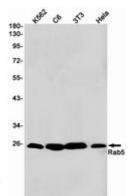

Western blot analysis of Rab5 in K562, C6, 3T3, Hela lysates using Rab5 antibody.