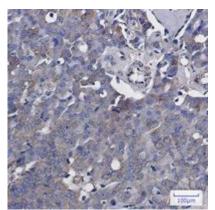

## **Product Description**

Pioneering GTPase and Oncogene Product Development since 2010

Immunohistochemistry analysis of paraffin-embedded Human breast cancer using Rab5 antibody.High-pressure and temperature Sodium Citrate pH 6.0 was used for antigen retrieval.