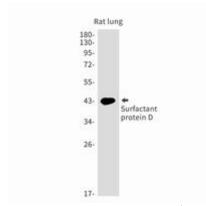

## **Product Description**

Pioneering GTPase and Oncogene Product Development since 2010

Western blot analysis of Surfactant protein D in rat lung lysates using Pulmonary Surfactant Associated Protein D antibody.