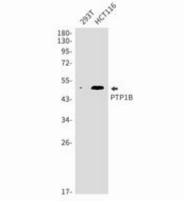

phatase 1B; PTP-1B

**UNIPROT ID:** P18031

背景: The protein encoded by this gene is the founding member of the protein tyrosine phosphatase (PTP) family, which was isolated and identified based on its enzymatic activity and amino acid sequence. PTPs catalyze the hydrolysis of the phosphate monoesters specifically on tyrosine residues.

抗原: A synthetic peptide of human PTP1B

经过测试的应用: WB,IHC-F,IHC-P,ICC/IF

推荐稀释比: WB: 1/500-1/1000 IHC: 1/50-1/100 IF: 1/50-1/200

种属反应性: Rabbit

克隆性: Rabbit Monoclonal

克降编号: R05-3B9

分子量: Calculated MW: 50 kDa; Observed MW: 50 kDa

亚型: IgG

纯化: Affinity Purified 种属反应性: Human

成分: PBS (without Mg2+ and Ca2+), pH 7.3 containing 50% glycerol,

0.5% BSA and 0.02% sodium azide

研究领域: Signal Transduction

储存和运输: Store at -20°C. Avoid repeated freezing and thawing



Western blot analysis of PTP1B in 293T, HCT116 lysates using PTP1B antibody.



## **Product Description**

Pioneering GTPase and Oncogene Product Development since 2010