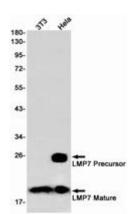

## **Product Description**

Pioneering GTPase and Oncogene Product Development since 2010

Immunocytochemistry analysis of Western blot analysis of LMP7 in LMP7(green) in Hela using LMP7 3T3, Hela lysates using antibody, and DAPI(blue) Proteasome beta 8 antibody.