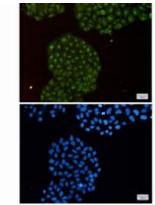

## **Product Description**

Pioneering GTPase and Oncogene Product Development since 2010

Immunocytochemistry analysis of Western blot analysis of LMP7 in LMP7(green) in Hela using LMP7 3T3, Hela lysates using antibody, and DAPI(blue) Proteasome beta 8 antibody.