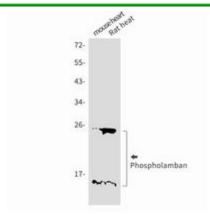

## **Product Description**

Pioneering GTPase and Oncogene Product Development since 2010

Western blot analysis of Phospho-lamban in mouse heart, rat heat lysates using Phospho-lamban antibody.