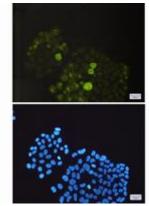

## **Product Description**

Pioneering GTPase and Oncogene Product Development since 2010

Phospho-PTP1B (Ser352)(green) in PTP1B (Ser352) in Jurkat lysates Hela using Phospho-PTPIB (Ser352) antibody, and DAPI(blue) antibody.

Immunocytochemistry analysis of Western blot analysis of Phosphousing Phospho-PTPIB (Ser352)