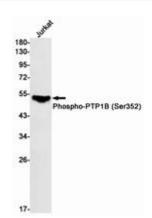

## **Product Description**

Pioneering GTPase and Oncogene Product Development since 2010

Phospho-PTP1B (Ser352)(green) in PTP1B (Ser352) in Jurkat lysates Hela using Phospho-PTPIB (Ser352) antibody, and DAPI(blue) antibody.

Immunocytochemistry analysis of Western blot analysis of Phosphousing Phospho-PTPIB (Ser352)