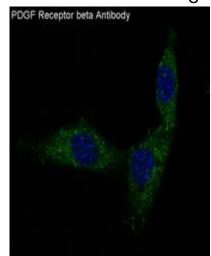

Western blot analysis of PDGF Receptor beta in SH-SY5Y lysates using PDGFR beta antibody.

Immunofluorescence analysis of PDGFR beta in 3T3 using PDGF Receptor beta antibody.