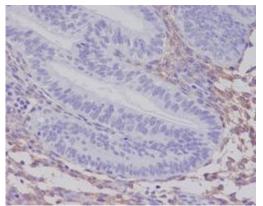

## **Product Description**

Pioneering GTPase and Oncogene Product Development since 2010

Immunohistochemistry analysis of paraffin-embedded Human uterus using PDGF Receptor beta antibody.High-pressure and temperature Sodium Citrate pH 6.0 was used for antigen retrieval.