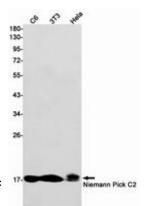

Western blot analysis of Niemann Pick C2 in C6, 3T3, Hela lysates using Niemann Pick C2 antibody.