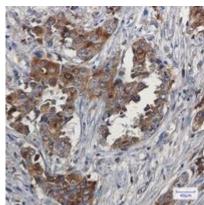

## **Product Description**

Pioneering GTPase and Oncogene Product Development since 2010

Immunohistochemistry analysis of paraffin-embedded Human lung cancer using Niemann Pick C2 antibody.High-pressure and temperature Sodium Citrate pH 6.0 was used for antigen retrieval.