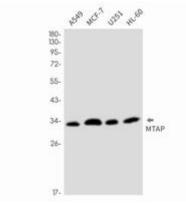

Western blot analysis of MTAP in A549, MCF-7, U251, HL-60 lysates using MTAP antibody.