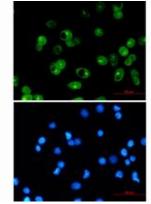

抗原: A synthetic peptide of human MCL1

经过测试的应用: WB,ICC/IF,IP

推荐稀释比: WB: 1/500-1/1000 IF: 1/50-1/200 IP: 1/20

种属反应性: Rabbit

克隆性: Rabbit Monoclonal

克隆编号: R04-3A4

分子量: Calculated MW: 37 kDa; Observed MW: 40 kDa