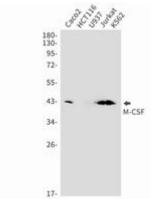

Western blot analysis of M-CSF in Caco2, HCT116, U937, Jurkat, K562 lysates using M-CSF antibody.