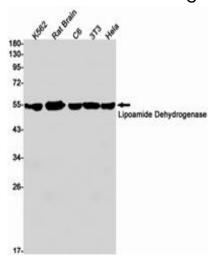

Immunocytochemistry analysis of Lipoamide Dehydrogenase (green) in Hela using Lipoamide Dehydrogenase antibody,and DAPI(blue).

Western blot analysis of Lipoamide Dehydrogenase in K562, rat Brain, C6, 3T3, Hela lysates using Lipoamide Dehydrogenase antibody.