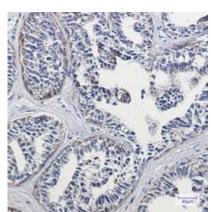

## **Product Description**

Pioneering GTPase and Oncogene Product Development since 2010

Immunohistochemistry analysis of paraffin-embedded Human breast cancer tissue using Lipoamide Dehydrogenase antibody. High-pressure and temperature Sodium Citrate pH 6.0 was used for antigen retrieval.