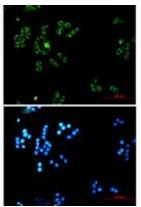

Immunocytochemistry analysis of Lipoamide Dehydrogenase (green) in Hela using Lipoamide Dehydrogenase antibody,and DAPI(blue).

Western blot analysis of Lipoamide Dehydrogenase in K562, rat Brain, C6, 3T3, Hela lysates using Lipoamide Dehydrogenase antibody.