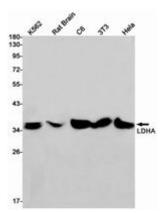

Western blot analysis of LDHA in K562, rat Brain, C6, 3T3, Hela lysates using Lactate Dehydrogenase A antibody.

Immunohistochemistry analysis of paraffin-embedded Human breast cancer using Lactate Dehydrogenase antibody. High-pressure and temperature Sodium Citrate pH 6.0 was used for antigen retrieval.