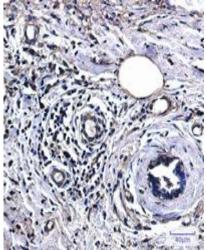

Western blot analysis of LDHA in K562, rat Brain, C6, 3T3, Hela lysates using Lactate Dehydrogenase A antibody.

Immunohistochemistry analysis of paraffin-embedded Human breast cancer using Lactate Dehydrogenase antibody. High-pressure and temperature Sodium Citrate pH 6.0 was used for antigen retrieval.