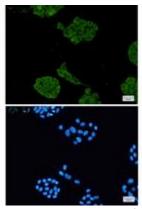

## **Product Description**

Pioneering GTPase and Oncogene Product Development since 2010

Immunocytochemistry analysis of Lactate Dehydrogenase(green) in Hela using Lactate Dehydrogenase antibody,and DAPI(blue)