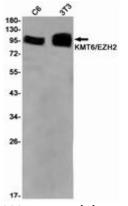

抗原: A synthetic peptide of human KMT6/EZH2

经过测试的应用: WB,ICC/IF

推荐稀释比: WB: 1/500-1/1000 IF: 1/50-1/200

种属反应性: Rabbit

克隆性: Rabbit Monoclonal

克隆编号: R07-5B1

分子量: Calculated MW: 85 kDa; Observed MW: 98 kDa

亚型: IgG