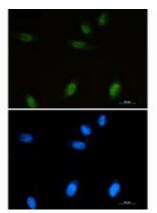

## **Product Description**

Pioneering GTPase and Oncogene Product Development since 2010

Western blot analysis of Islet 1 in Jurkat, K562 lysates using Islet 1 antibody.

Immunocytochemistry analysis of Islet 1 (green) in SH-SY5Y using Islet 1 antibody,and DAPI(blue).