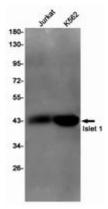

## **Product Description**

Pioneering GTPase and Oncogene Product Development since 2010

Western blot analysis of Islet 1 in Jurkat, K562 lysates using Islet 1 antibody.

Immunocytochemistry analysis of Islet 1 (green) in SH-SY5Y using Islet 1 antibody,and DAPI(blue).