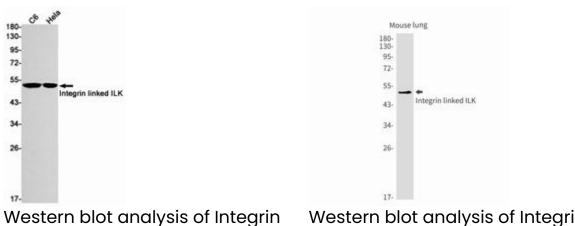

## **Product Description**

Pioneering GTPase and Oncogene Product Development since 2010

Western blot analysis of Integrin linked ILK in C6, Hela lysates using Integrin linked ILK antibody. Western blot analysis of Integrin linked ILK in mouse lung lysates using Integrin Linked ILK antibody.