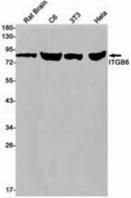

Western blot analysis of ITGB6 in rat Brain, C6, 3T3, Hela lysates using Integrin beta 6 antibody.