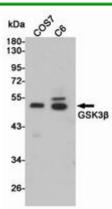

## **Product Description**

Pioneering GTPase and Oncogene Product Development since 2010

Western blot analysis of GSK3beta in COS7 and C6 lysates using GSK3beta antibody.