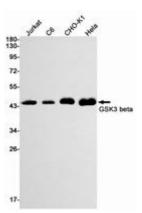

Western blot analysis of GSK3 beta in Jurkat, C6, CHO-K1, Hela lysates using GSK3 beta antibody.