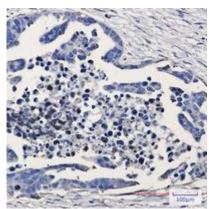

## **Product Description**

Pioneering GTPase and Oncogene Product Development since 2010

Immunohistochemistry analysis of paraffin-embedded Human Cholangiocarcinoma using GSK3 beta antibody.High-pressure and temperature Sodium Citrate pH 6.0 was used for antigen retrieval.