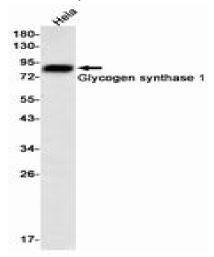

Western blot analysis of Glycogen synthase 1 in PC-12 lysates using Glycogen Synthase 1 antibody.

Western blot analysis of Glycogen synthase 1 in Hela lysates using Glycogen synthase 1 antibody.