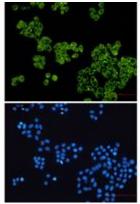

## **Product Description**

Pioneering GTPase and Oncogene Product Development since 2010

Immunocytochemistry analysis of Glycogen synthase 1 (green) in Hela using Glycogen synthase 1 antibody,and DAPI(blue)