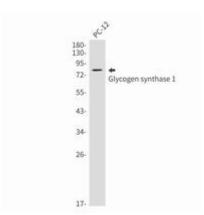

Western blot analysis of Glycogen synthase 1 in PC-12 lysates using Glycogen Synthase 1 antibody.

Western blot analysis of Glycogen synthase 1 in Hela lysates using Glycogen synthase 1 antibody.