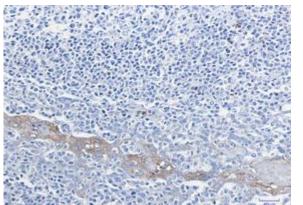

## **Product Description**

Pioneering GTPase and Oncogene Product Development since 2010

Immunohistochemistry analysis of paraffin-embedded Human tonsil using Glucose 6 Phosphate Dehydrogenase antibody.Highpressure and temperature Sodium Glucose 6 Phosphate Citrate pH 6.0 was used for antigen retrieval.