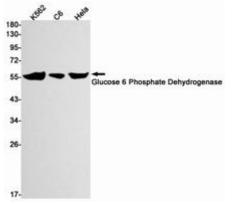

Western blot analysis of Glucose 6 Phosphate Dehydrogenase in K562, C6, Hela lysates using Dehydrogenase antibody.