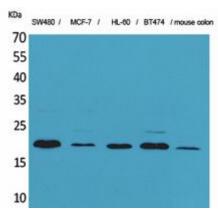

Western blot analysis of FGF20 in SW480, MCF-7, HL-60, BT474, antibody.

Immunohistochemistry analysis of paraffin-embedded rat brain using FGF20 antibody. Highpressure and temperature Sodium Citrate pH 6.0 was used for antigen retrieval.