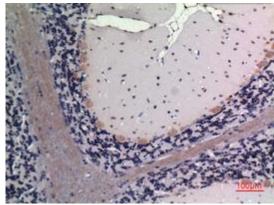

## **Product Description**

Pioneering GTPase and Oncogene Product Development since 2010

Immunohistochemistry analysis of paraffin-embedded rat brain using FGF20 antibody.Highpressure and temperature Sodium mouse colon lysates using FGF20 Citrate pH 6.0 was used for antigen retrieval.

Western blot analysis of FGF20 in SW480, MCF-7, HL-60, BT474, antibody.

Immunohistochemistry analysis of paraffin-embedded rat brain using FGF20 antibody. Highpressure and temperature Sodium Citrate pH 6.0 was used for antigen retrieval.