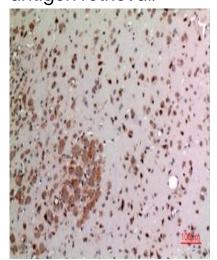

## **Product Description**

Pioneering GTPase and Oncogene Product Development since 2010

Immunohistochemistry analysis of paraffin-embedded rat brain using FGF20 antibody.Highpressure and temperature Sodium mouse colon lysates using FGF20 Citrate pH 6.0 was used for antigen retrieval.

Western blot analysis of FGF20 in SW480, MCF-7, HL-60, BT474, antibody.

Immunohistochemistry analysis of paraffin-embedded rat brain using FGF20 antibody. Highpressure and temperature Sodium Citrate pH 6.0 was used for antigen retrieval.