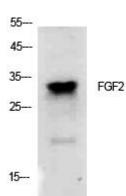

Immunohistochemistry analysis of paraffin-embedded Human livercancer using FGF2 antibody. High-pressure and temperature Sodium Citrate pH 6.0 was used for antigen retrieval.

Western blot analysis of FGF2 in K562 lysates using FGF2 antibody.