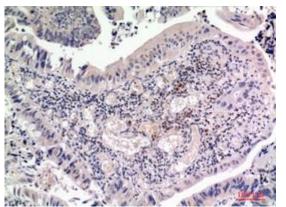

## **Product Description**

Pioneering GTPase and Oncogene Product Development since 2010

Immunohistochemistry analysis of paraffin-embedded Human coloncancer using FGF2 antibody.High-pressure and temperature Sodium Citrate pH 6.0 was used for antigen retrieval.