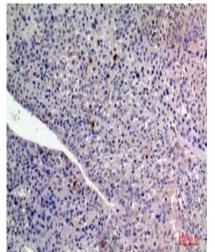

Immunohistochemistry analysis of paraffin-embedded Human livercancer using FGF2 antibody. High-pressure and temperature Sodium Citrate pH 6.0 was used for antigen retrieval.

Western blot analysis of FGF2 in K562 lysates using FGF2 antibody.