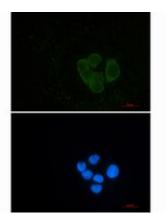

## **Product Description**

Pioneering GTPase and Oncogene Product Development since 2010

Western blot analysis of EPS15R in A549, HL-60 lysates using EPS15R antibody.

Immunocytochemistry analysis of EPS15R (green) in Hela using EPS15R antibody,and DAPI(blue).