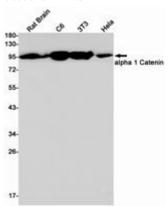

Western blot analysis of alpha 1 Catenin in rat Brain, C6, 3T3, Hela lysates using CTNNA1 antibody.