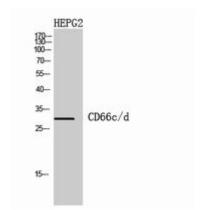

## **Product Description**

Pioneering GTPase and Oncogene Product Development since 2010

Western blot analysis of CEACAM6 Western blot analysis of CEACAM6 in HEPG2 lysates using CD66c/d antibody.

in HepG2, mouse brain lysates using CEACAM6 antibody.