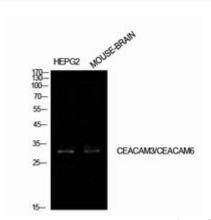

## **Product Description**

Pioneering GTPase and Oncogene Product Development since 2010

Western blot analysis of CEACAM6 Western blot analysis of CEACAM6 in HEPG2 lysates using CD66c/d antibody.

in HepG2, mouse brain lysates using CEACAM6 antibody.